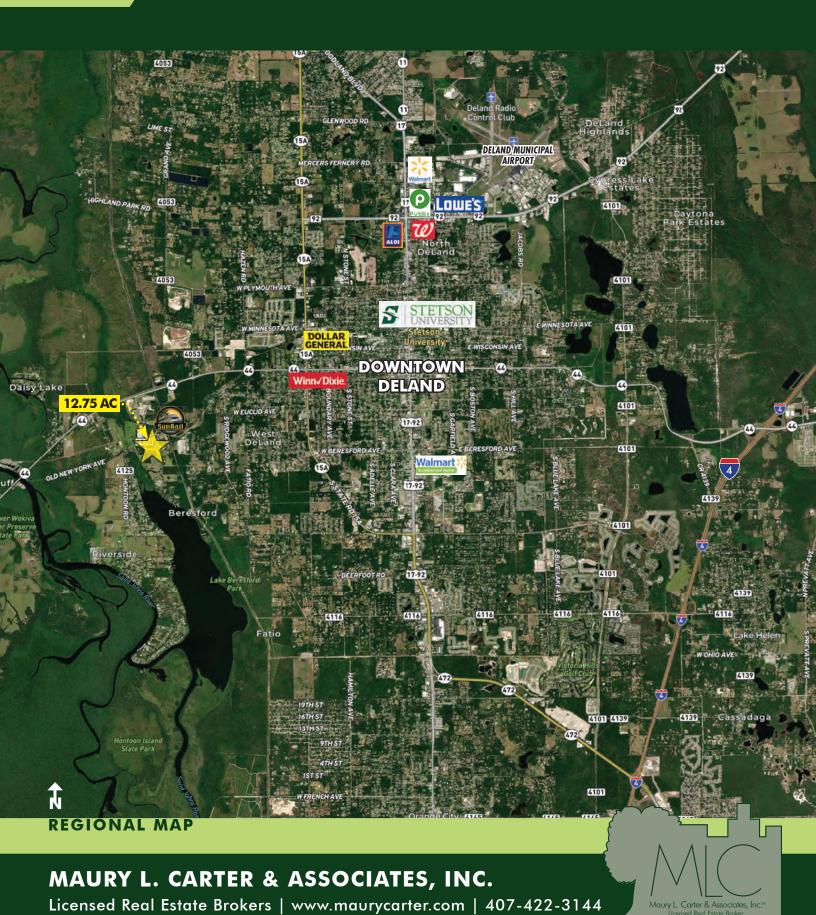

#### For Sale or Lease!

- 12.75 acres located just west of the DeLand SunRail Station (currently under construction)
- Access on both Old New York Avenue and Lakeview Drive
- Great location for a contractor laydown yard
- Land lease opportunities available