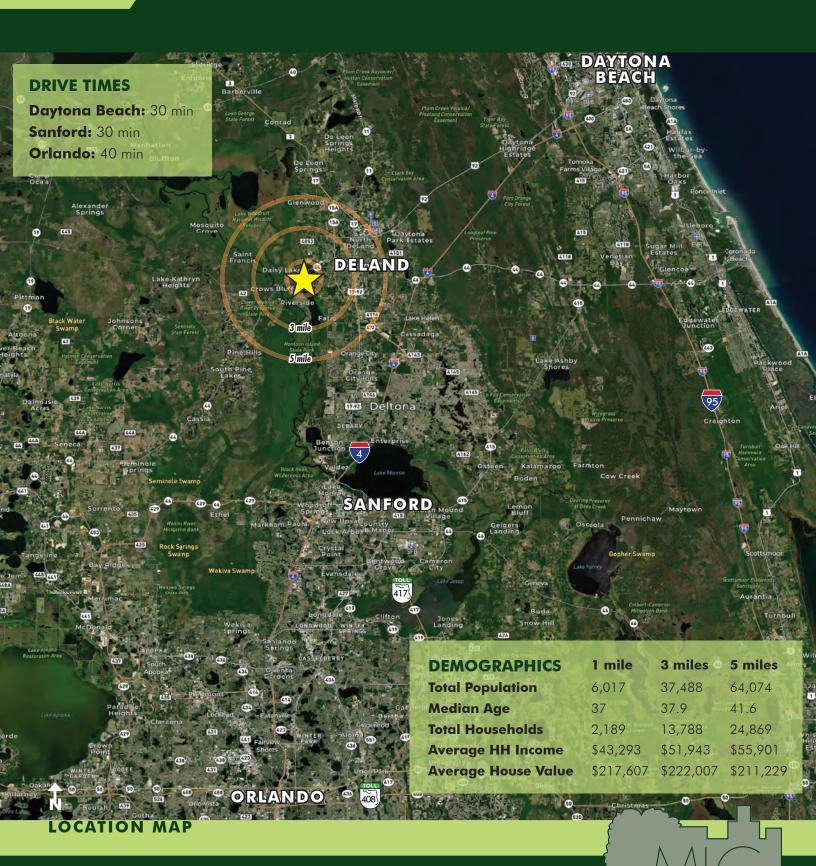

#### For Sale or Lease!

- 12.75 acres located just west of the DeLand SunRail Station (currently under construction)
- Access on both Old New York Avenue and Lakeview Drive
- Great location for a contractor laydown yard
- Land lease opportunities available