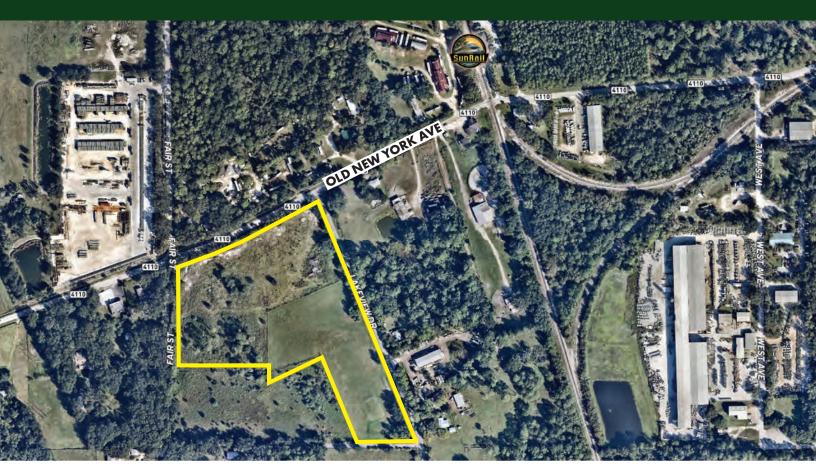

#### ABOUT THE PROPERTY

SIZE

12.75± acres

**PRICE** 

\$5,700,000

ZONING

I-1 Industrial

FLU

Industrial

**UTILITIES** Water and Sewer available

**ROAD FRONTAGE** 

690' ± on Old New York Ave

PARCEL IDs

791304000163, 791304000169, 791304000167, 791304000168, 791304000165

#### For Sale or Lease!

- 12.75 acres located just west of the DeLand SunRail Station (currently under construction)
- Access on both Old New York Avenue and Lakeview Drive
- Great location for a contractor laydown yard
- Land lease opportunities available