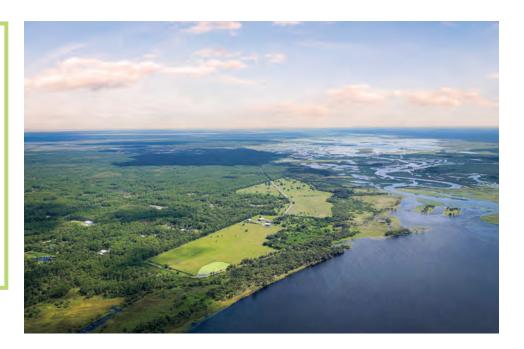

#### DESCRIPTION

**Turn-key Riverfront Ranch!** This  $257 \pm$  acre retreat is located in southwest Volusia County along the St. Johns River and Lake Harney. Property features improved pastures that are fenced for a cattle operation. Barndominiumstyle home on property with 2,100 sqft living quarters and 1,800 sqft enclosed garage. Home includes ample outdoor space for entertainment and cooking.

**Must-have Opportunity!** Purchase a working cattle ranch with established cow pens and fencing already in place. Just under one hour from downtown Orlando and New Smyrna Beach makes this property's location prime for a second home or recreational retreat. Property is nestled in between conservation lands on the eastern boundary as well as Lake Harney and the St. Johns River on the western boundary.