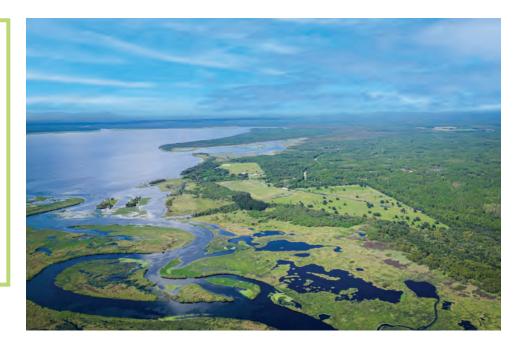

## RIVER

This property is one of the last available large tracts with over 4000' of accessible river frontage on the historic and valuable St. Johns River. This area of the property is a true time capsule of "Old Florida" that still exists today for the owners. Arrowheads and pottery remains are common finds for this area once known as "Stone Island" in the 1800s, post Seminole War.

## LOCATION

This river retreat is located only 12 miles from Publix, Tractor Supply and other modern conveniences. Just 3 miles to the St. Johns boat ramp and 16 miles from the world famous Mosquito Lagoon boat ramp. Trophy Turkey and Deer are just out of your back door, top tier bass and crappie are just a short ATV ride away. Worldrenowned redfish, snook, and tarpon only a short drive away.