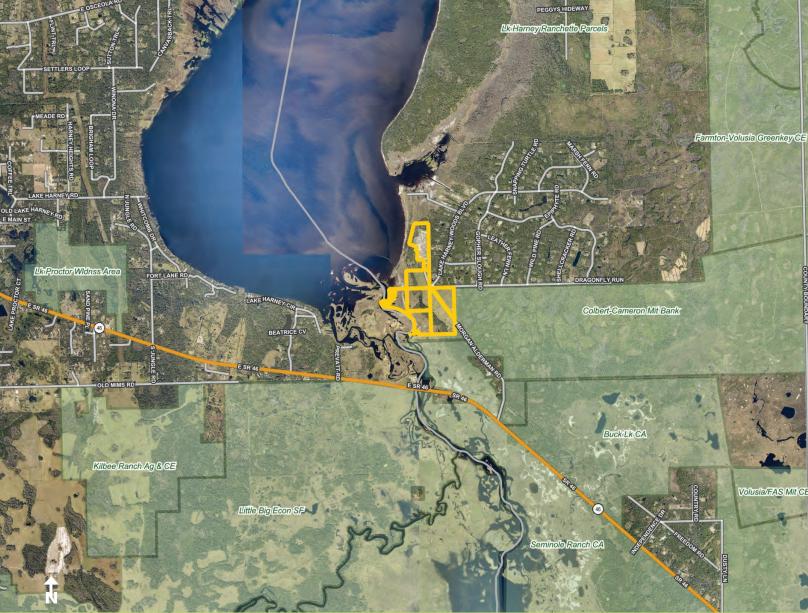

## ST. JOHNS RIVER RANCH BETWEEN ORLANDO & EAST COAST BEACHES 859 Morgan Alderman Rd, Mims, FL 32754

PROPERTY MAP

N

SR 46

#### CONSERVATION MAP