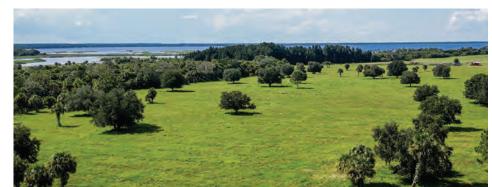

#### DESCRIPTION

**Turn-key Riverfront Ranch!** This  $257 \pm$  acre retreat is located in southwest Volusia County along the St. Johns River and Lake Harney. Property features improved pastures that are fenced for a cattle operation. Barndominiumstyle home on property with 2,100 sqft living quarters and 1,800 sqft enclosed garage. Home includes ample outdoor space for entertainment and cooking.

**Must-have Opportunity!** Purchase a working cattle ranch with established cow pens and fencing already in place. Just under one hour from downtown Orlando and New Smyrna Beach makes this property's location prime for a second home or recreational retreat. Property is nestled in between conservation lands on the eastern boundary as well as Lake Harney and the St. Johns River on the western boundary.

## WILDLIFE & FARMING

This property is actively being used as a cow/ calf and beef stocker operation. It's been the owner's mission to preserve the land's natural and native beauty while also stewarding an outstanding wildlife habitat. Rotational grazing and cross fencing have successfully created a peaceful blend of nature, beef production, wildlife and recreation.