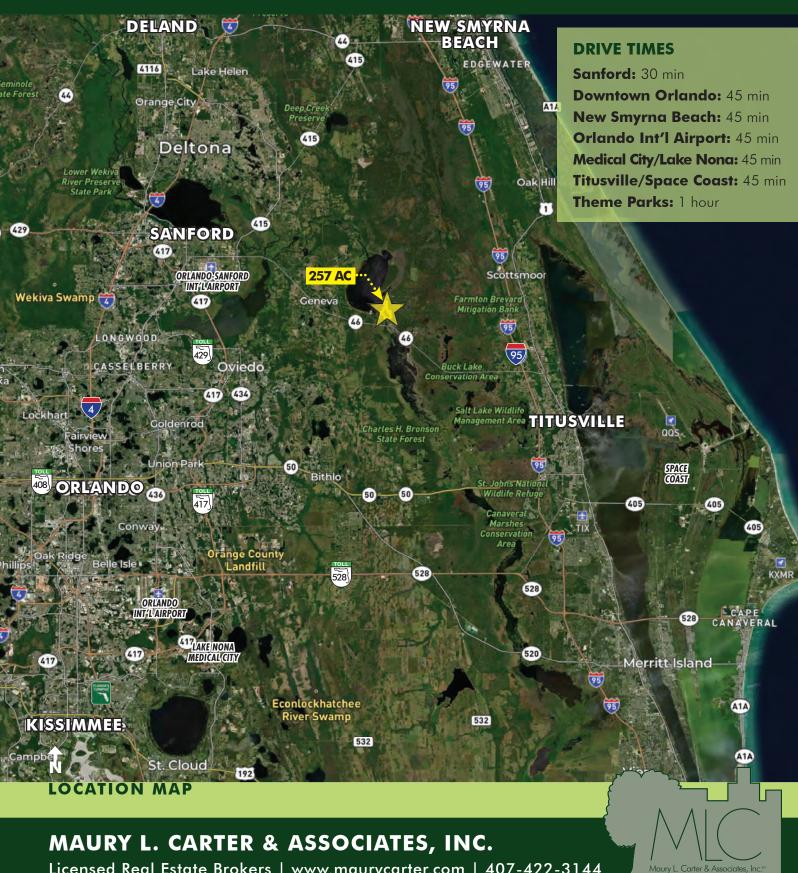

## LOCATION

This river retreat is located only 12 miles from Publix, Tractor Supply and other modern conveniences. Just 3 miles to the St. Johns boat ramp and 16 miles from the world famous Mosquito Lagoon boat ramp. Trophy Turkey and Deer are just out of your back door, top tier bass and crappie are just a short ATV ride away. Worldrenowned redfish, snook, and tarpon only a short drive away.