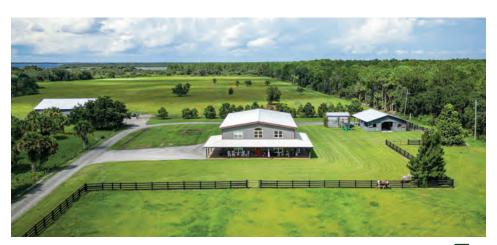

#### DESCRIPTION

**Turn-key Riverfront Ranch!** This  $257 \pm$  acre retreat is located in southwest Volusia County along the St. Johns River and Lake Harney. Property features improved pastures that are fenced for a cattle operation. Barndominiumstyle home on property with 2,100 sqft living quarters and 1,800 sqft enclosed garage. Home includes ample outdoor space for entertainment and cooking.

**Must-have Opportunity!** Purchase a working cattle ranch with established cow pens and fencing already in place. Just under one hour from downtown Orlando and New Smyrna Beach makes this property's location prime for a second home or recreational retreat. Property is nestled in between conservation lands on the eastern boundary as well as Lake Harney and the St. Johns River on the western boundary.

## TURN-KEY

Whether you're looking for a safe haven to raise a family away from today's uncertainty, or a recreational property to be enjoyed for generations to come, or a profitable agriculture and cattle enterprise, this one-of-a-kind property has something for everyone.