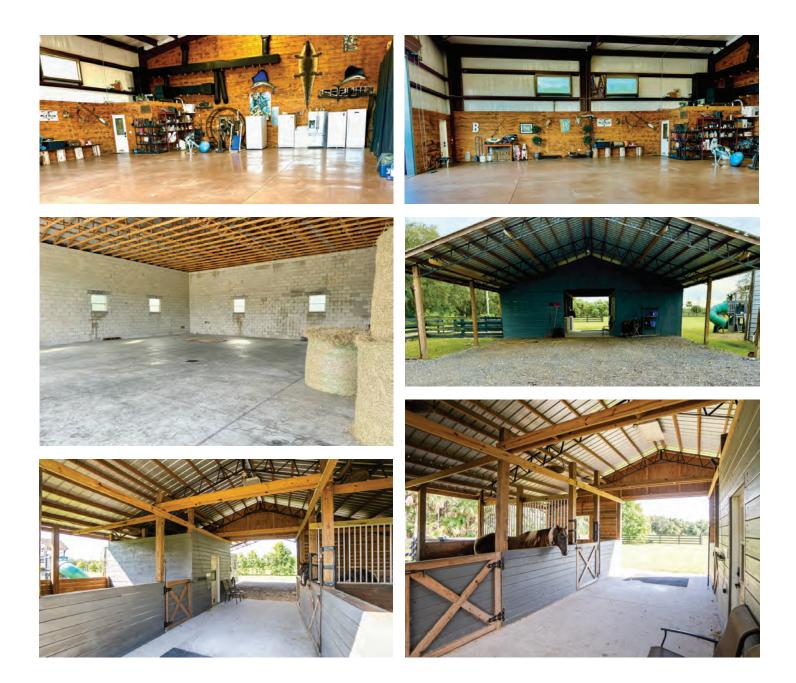

#### DESCRIPTION

**Turn-key Riverfront Ranch!** This  $257 \pm$  acre retreat is located in southwest Volusia County along the St. Johns River and Lake Harney. Property features improved pastures that are fenced for a cattle operation. Barndominiumstyle home on property with 2,100 sqft living quarters and 1,800 sqft enclosed garage. Home includes ample outdoor space for entertainment and cooking.

**Must-have Opportunity!** Purchase a working cattle ranch with established cow pens and fencing already in place. Just under one hour from downtown Orlando and New Smyrna Beach makes this property's location prime for a second home or recreational retreat. Property is nestled in between conservation lands on the eastern boundary as well as Lake Harney and the St. Johns River on the western boundary.