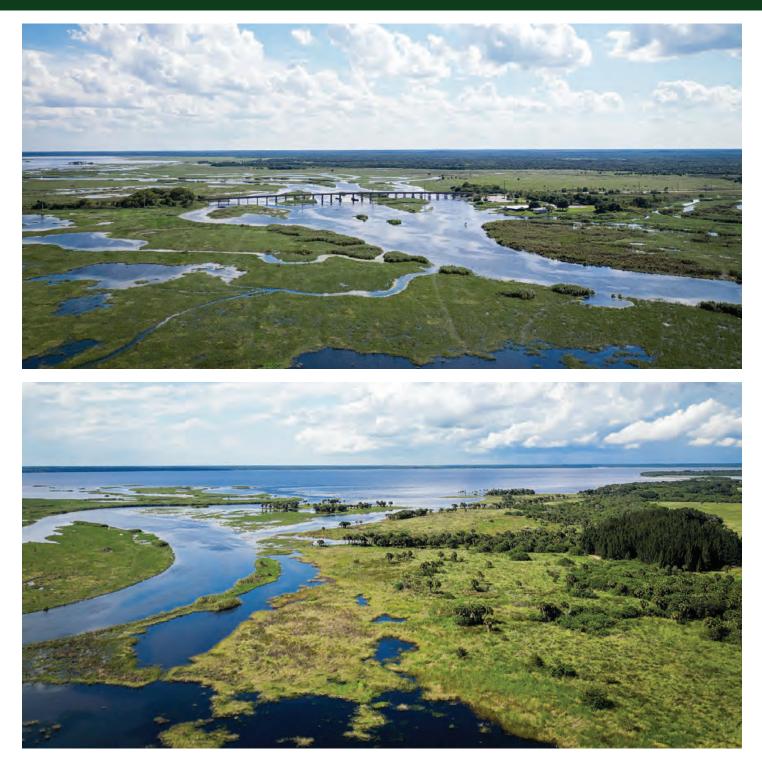

## RIVER

This property is one of the last available large tracts with over 4000' of accessible river frontage on the historic and valuable St. Johns River. This area of the property is a true time capsule of "Old Florida" that still exists today for the owners. Arrowheads and pottery remains are common finds for this area once known as "Stone Island" in the 1800s, post Seminole War.

## LOCATION

This river retreat is located only 12 miles from Publix, Tractor Supply and other modern conveniences. Just 3 miles to the St. Johns boat ramp and 16 miles from the world famous Mosquito Lagoon boat ramp. Trophy Turkey and Deer are just out of your back door, top tier bass and crappie are just a short ATV ride away. Worldrenowned redfish, snook, and tarpon only a short drive away.