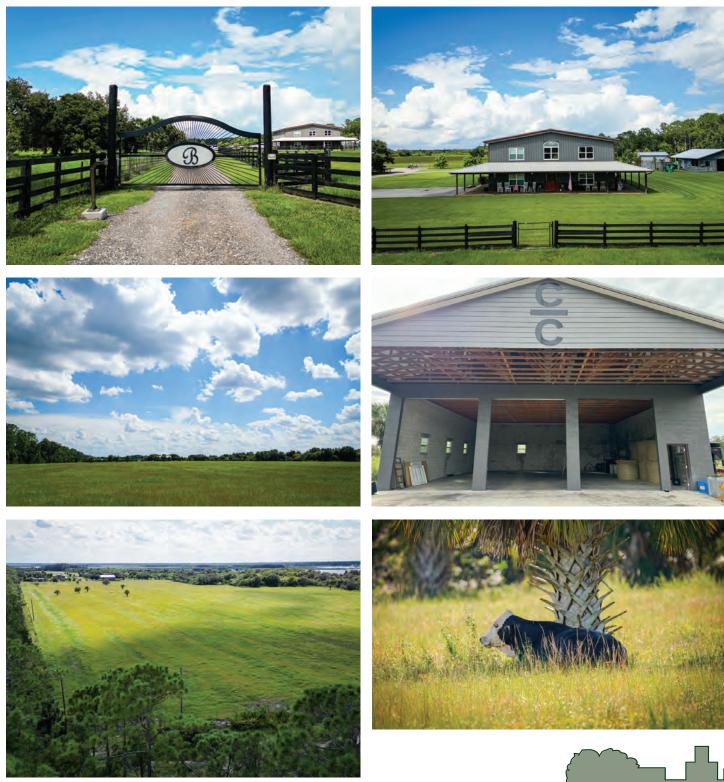

#### DESCRIPTION

**Turn-key Riverfront Ranch!** This  $257 \pm$  acre retreat is located in southwest Volusia County along the St. Johns River and Lake Harney. Property features improved pastures that are fenced for a cattle operation. Barndominiumstyle home on property with 2,100 sqft living quarters and 1,800 sqft enclosed garage. Home includes ample outdoor space for entertainment and cooking.

**Must-have Opportunity!** Purchase a working cattle ranch with established cow pens and fencing already in place. Just under one hour from downtown Orlando and New Smyrna Beach makes this property's location prime for a second home or recreational retreat. Property is nestled in between conservation lands on the eastern boundary as well as Lake Harney and the St. Johns River on the western boundary.

## WILDLIFE & FARMING

This property is actively being used as a cow/ calf and beef stocker operation. It's been the owner's mission to preserve the land's natural and native beauty while also stewarding an outstanding wildlife habitat. Rotational grazing and cross fencing have successfully created a peaceful blend of nature, beef production, wildlife and recreation.