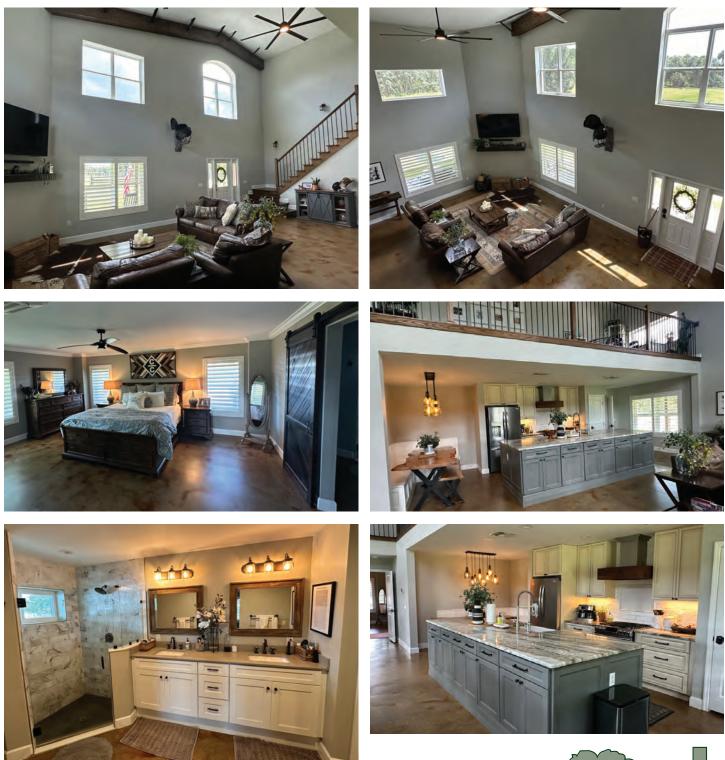

#### DESCRIPTION

**Turn-key Riverfront Ranch!** This  $257 \pm$  acre retreat is located in southwest Volusia County along the St. Johns River and Lake Harney. Property features improved pastures that are fenced for a cattle operation. Barndominiumstyle home on property with 2,100 sqft living quarters and 1,800 sqft enclosed garage. Home includes ample outdoor space for entertainment and cooking.

**Must-have Opportunity!** Purchase a working cattle ranch with established cow pens and fencing already in place. Just under one hour from downtown Orlando and New Smyrna Beach makes this property's location prime for a second home or recreational retreat. Property is nestled in between conservation lands on the eastern boundary as well as Lake Harney and the St. Johns River on the western boundary.

## TURN-KEY

Whether you're looking for a safe haven to raise a family away from today's uncertainty, or a recreational property to be enjoyed for generations to come, or a profitable agriculture and cattle enterprise, this one-of-a-kind property has something for everyone.