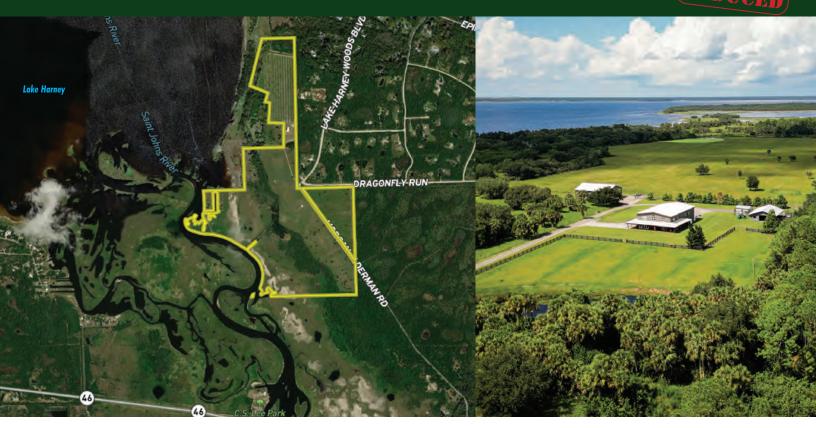

## **ABOUT THE PROPERTY**

SIZE 257± acres

ZONING

PRICE \$700,000 + PRICE REDUCTION!

NOW: \$4,495,000 (was \$5,200,000)

RC (Resource Corridor) A-1 (1 dwelling unit/10 acres)

FLU Environmental Systems Corridor Agricultural Resource

**UTILITIES** Well and septic

**FRONTAGE** 330′± on Morgan Alderman Rd 1.5 miles on St. Johns River & Lake Harney

**PARCEL IDs**03280000050, 3290000020,03290000010, 03200000010, 03200000020

#### DESCRIPTION

**Turn-key Riverfront Ranch!** This  $257 \pm$  acre retreat is located in southwest Volusia County along the St. Johns River and Lake Harney. Property features improved pastures that are fenced for a cattle operation. Barndominiumstyle home on property with 2,100 sqft living quarters and 1,800 sqft enclosed garage. Home includes ample outdoor space for entertainment and cooking.

## ST. JOHNS RIVER RANCH BETWEEN ORLANDO & EAST COAST BEACHES 859 Morgan Alderman Rd, Mims, FL 32754

PROPERTY MAP

N

SR 46