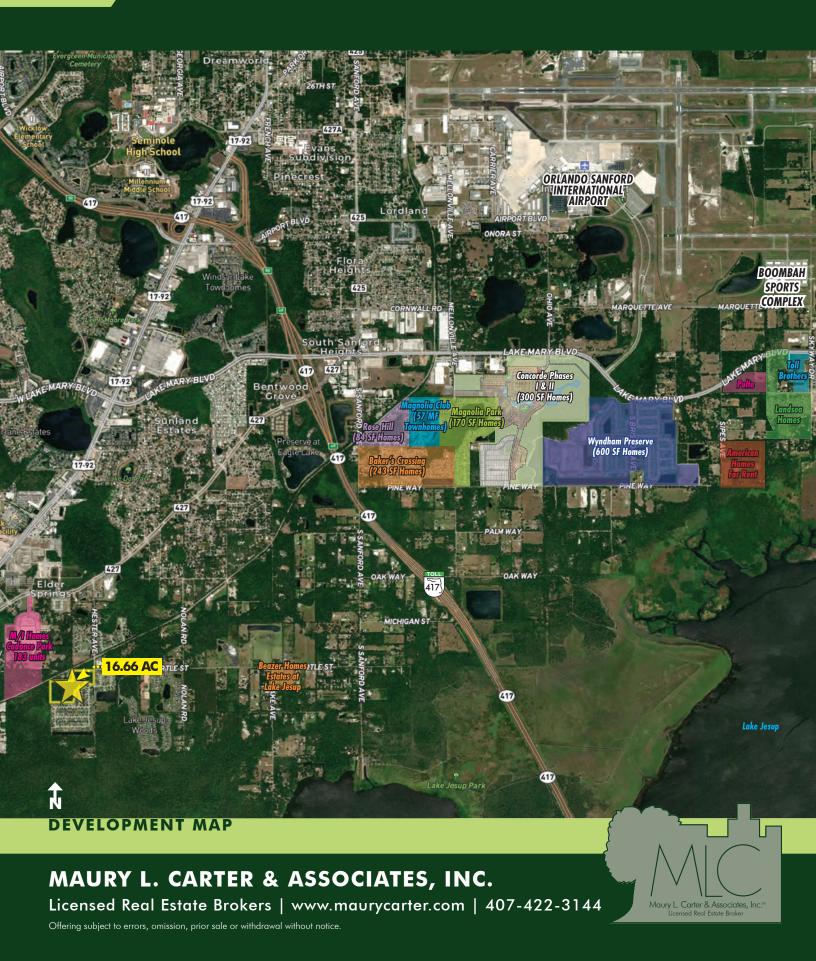

#### **DESCRIPTION**

**Excellent opportunity for single-family residential development** within the highly desirable suburban Seminole County market near Lake Mary/
Sanford. This property is surrounded by conservation views.
Close to public and natural amenities as well as close to major transportation linkage SR 417, providing quick and easy access to Orlando/Orange County markets to the south, Mt. Dora/Lake County to the west and Daytona/
New Smyrna to the northeast. Located along Hester
Avenue just east of US Hwy 17-92; southwest of Orlando Sanford International Airport, south of historic Downtown Sanford, and east of Lake Mary.