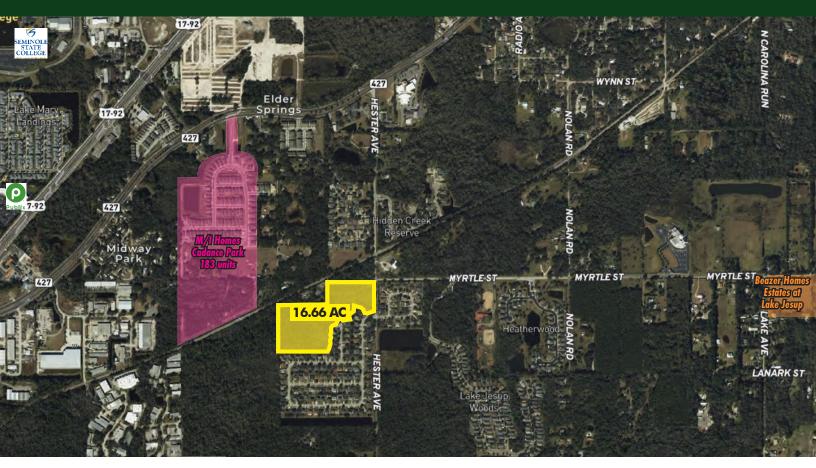

#### **ABOUT THE PROPERTY**

SIZE

 $16.66 \pm$  acres (7 net acres)

**PRICE** 

\$700,000

ZONING

R-1A (Residential)

FLU

LDR (Low Density Res: 4 DU/AC)

UTILITIES

Available nearby

ROAD FRONTAGE  $295' \pm$  on Hester Ave

 $625' \pm$  on Myrtle St

PARCEL IDs

23-20-30-5AQ-0000-118B,

23-20-30-5AQ-0000-119A

#### **DESCRIPTION**

**Excellent opportunity for single-family residential development** within the highly desirable suburban Seminole County market near Lake Mary/
Sanford. This property is surrounded by conservation views.
Close to public and natural amenities as well as close to major transportation linkage SR 417, providing quick and easy access to Orlando/Orange County markets to the south, Mt. Dora/Lake County to the west and Daytona/
New Smyrna to the northeast. Located along Hester
Avenue just east of US Hwy 17-92; southwest of Orlando Sanford International Airport, south of historic Downtown Sanford, and east of Lake Mary.