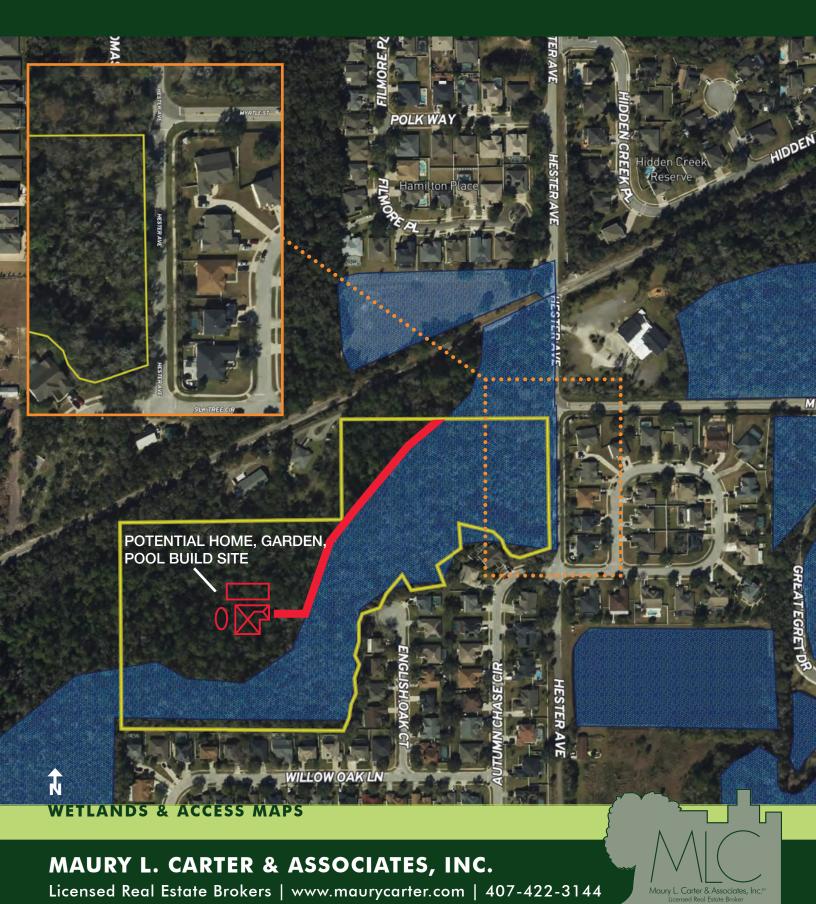

#### **DESCRIPTION**

**Excellent opportunity for single-family residential development** within the highly desirable suburban Seminole County market near Lake Mary/
Sanford. This property is surrounded by conservation views.
Close to public and natural amenities as well as close to major transportation linkage SR 417, providing quick and easy access to Orlando/Orange County markets to the south, Mt. Dora/Lake County to the west and Daytona/
New Smyrna to the northeast. Located along Hester
Avenue just east of US Hwy 17-92; southwest of Orlando Sanford International Airport, south of historic Downtown Sanford, and east of Lake Mary.