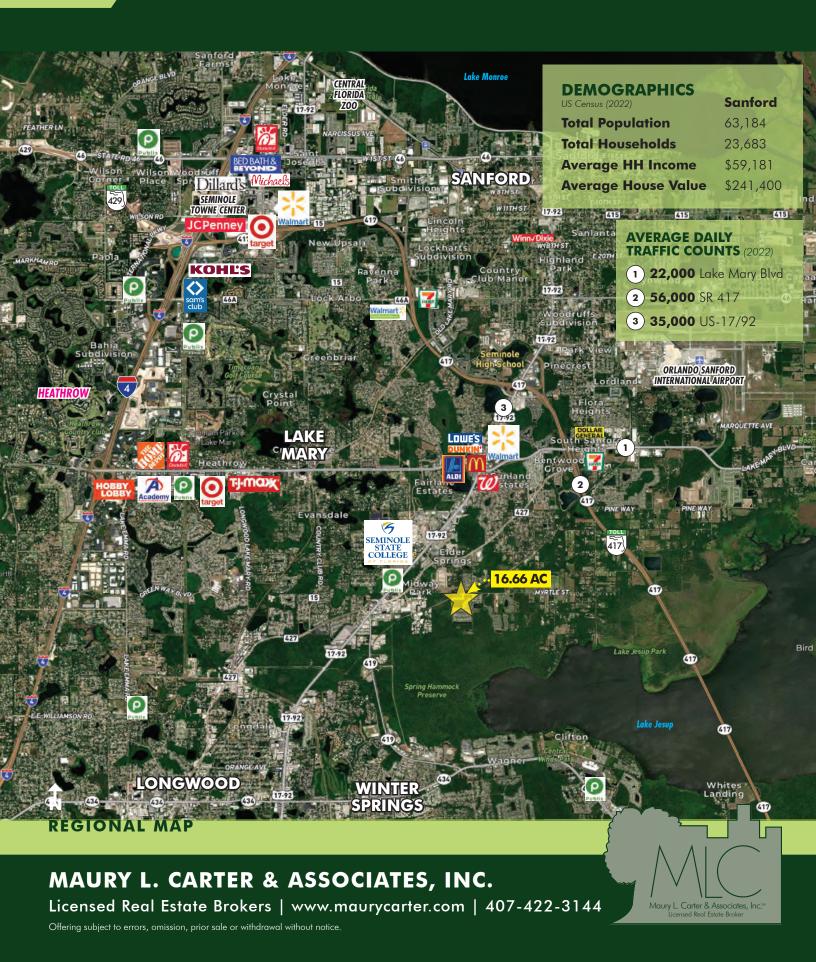

#### **DESCRIPTION**

**Excellent opportunity for single-family residential development** within the highly desirable suburban Seminole County market near Lake Mary/
Sanford. This property is surrounded by conservation views.
Close to public and natural amenities as well as close to major transportation linkage SR 417, providing quick and easy access to Orlando/Orange County markets to the south, Mt. Dora/Lake County to the west and Daytona/
New Smyrna to the northeast. Located along Hester
Avenue just east of US Hwy 17-92; southwest of Orlando Sanford International Airport, south of historic Downtown Sanford, and east of Lake Mary.