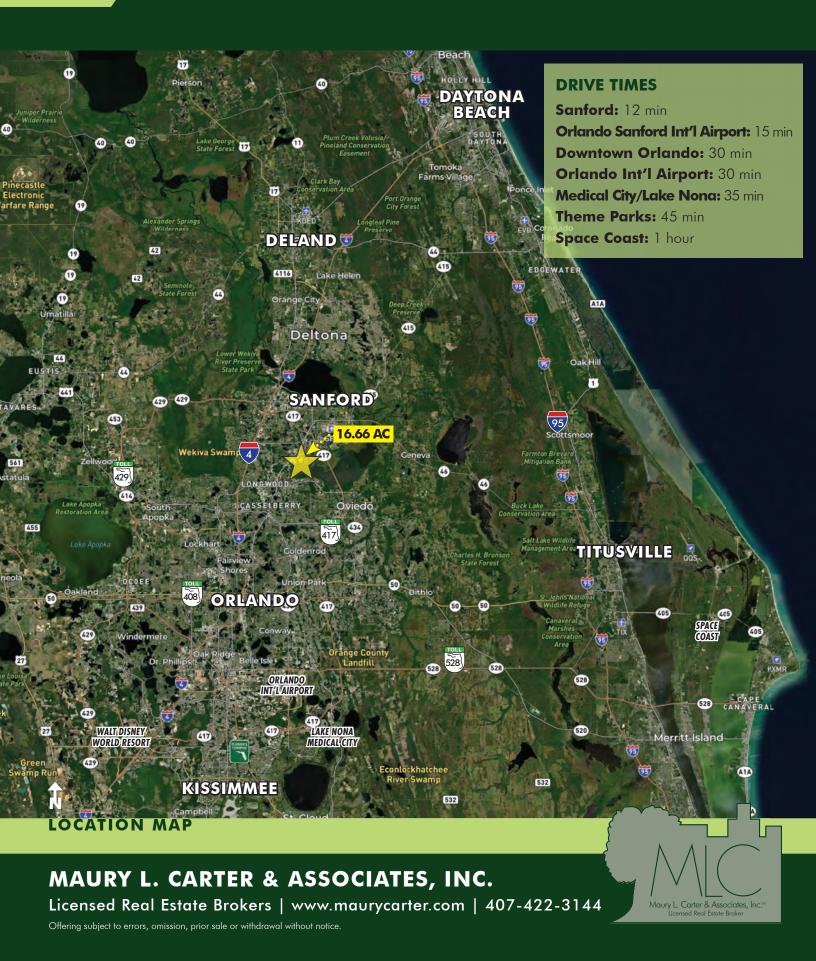

#### **DESCRIPTION**

**Excellent opportunity for single-family residential development** within the highly desirable suburban Seminole County market near Lake Mary/
Sanford. This property is surrounded by conservation views.
Close to public and natural amenities as well as close to major transportation linkage SR 417, providing quick and easy access to Orlando/Orange County markets to the south, Mt. Dora/Lake County to the west and Daytona/
New Smyrna to the northeast. Located along Hester
Avenue just east of US Hwy 17-92; southwest of Orlando Sanford International Airport, south of historic Downtown Sanford, and east of Lake Mary.